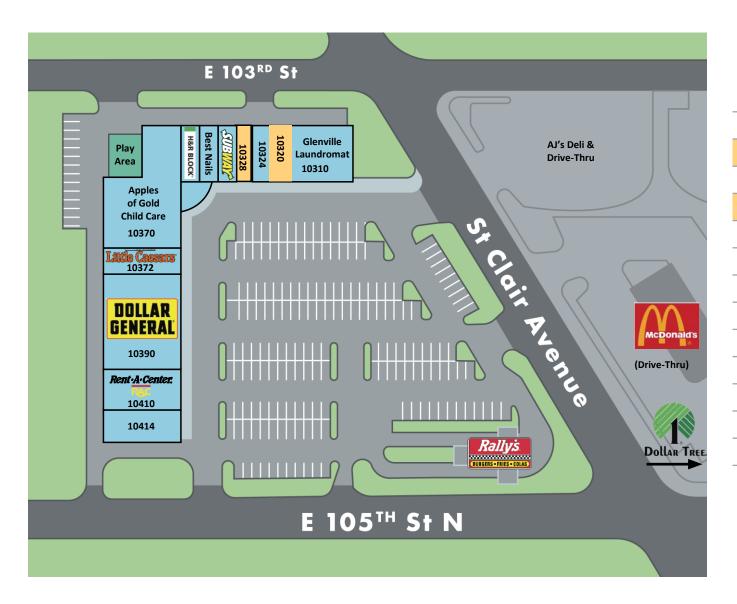

### 1,397 square feet available

**Description:** 10340 Saint Clair Avenue. Plaza sits on the Southwest corner of Saint Clair Avenue and E. 105th. The plaza is 32,400 sq ft.

**Co-Tenants:** Dollar General, Rent A Center, Little Ceasar's, Glenville Laundromat, Subway, H & R Block, Apples of Gold Childcare, Rally's (outlot), etc.

### Glenville Plaza

10340 Saint Clair Ave, Cleveland, OH 44108

| UNIT# | TENANT                    |
|-------|---------------------------|
| 10310 | Glenville Laundromat      |
| 10320 | VACANT 1,397 SF           |
| 10324 | Savvy Smoke Shop          |
| 10328 | VACANT 1,397 SF           |
| 10334 | Subway                    |
| 10340 | Best Nails                |
| 10344 | H & R Block               |
| 10370 | Apples of Gold Child Care |
| 10372 | Little Caesars Pizza      |
| 10390 | Dollar General            |
| 10410 | Rent A Center             |
| 10414 | Ritefyl Pharmacy          |
| 10430 | Rally's                   |