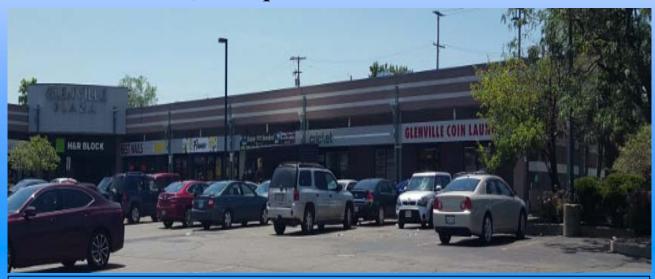

### 1,397 square feet available

**Description:** 10340 Saint Clair Avenue. Plaza sits on the Southwest corner of Saint Clair Avenue and E. 105th. The plaza is 32,400 sq ft.

**Co-Tenants:** Dollar General, Rent A Center, Little Ceasar's, Glenville Laundromat, Subway, H & R Block, Apples of Gold Childcare, Rally's (outlot), etc.

### Glenville Plaza

10340 Saint Clair Ave, Cleveland, OH 44108

| UNIT# | TENANT                    |
|-------|---------------------------|
| 10310 | Glenville Laundromat      |
| 10320 | VACANT 1,397 SF           |
| 10324 | Savvy Smoke Shop          |
| 10328 | VACANT 1,397 SF           |
| 10334 | Subway                    |
| 10340 | Best Nails                |
| 10344 | H & R Block               |
| 10370 | Apples of Gold Child Care |
| 10372 | Little Caesars Pizza      |
| 10390 | Dollar General            |
| 10410 | Rent A Center             |
| 10414 | Ritefyl Pharmacy          |
| 10430 | Rally's                   |